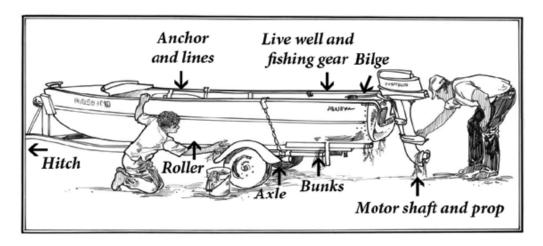

Inspect all parts of the boat and trailer where plants may be caught including the areas shown in the diagram.